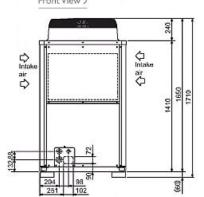

## Dimension

PUHY-P300YJM-A

Front View >

Side View >

Tel:

Fax:

Telephone: 01707 282880

Email: air.conditioning@meuk.mee.com Website: http://www.mitsubishielectric.co.uk/aircon