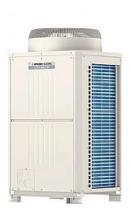

## PUHY-P300YJM-A

Standard Y Series 12hp Outdoor Unit

R410A Heat Pump

Pictures not to scale

## Product Details

| PUHY-P300YJM-A                      |                |
|-------------------------------------|----------------|
| Capacity (kW):                      |                |
| Heating (Nominal)                   | 37.5           |
| Cooling (Nominal)                   | 33.5           |
| Heating (UK)                        | 35.6           |
| Cooling (UK)                        | 31.5           |
| Power Input (kW) Heating (Nominal)  | 9.25           |
| Power Input (kW) Cooling (Nominal)  | 9              |
| Power Input (kW) Heating (UK)       | 12.4           |
| Power Input (kW) Cooling (UK)       | 5.81           |
| Max No. of Connectable Indoor Units | 26             |
| Airflow(m3/min)                     | 170            |
| Noise (dBA)                         | 59             |
| Width - mm                          | 920            |
| Depth - mm                          | 760            |
| Height - mm                         | 1710           |
| Weight - kg                         | 215            |
| Electrical Supply                   | 380-415v, 50Hz |
| Phase                               | 3              |
| Mains Cable No. Cores               | 4 + earth      |
| Starting Current (A)                | 8              |
| Running Current (A) - Heating       | 14.2           |
| Running Current (A) - Cooling       | 13.9           |
| Fuse Rating (BS88) - HRC (A)        | 25             |